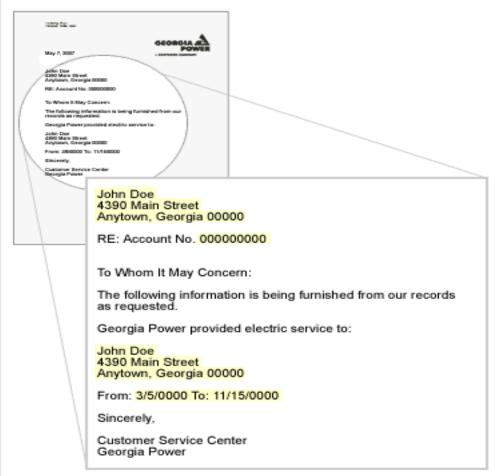

#### Sample & Explanation

This is a sample letter of residency. Letters of residency are generated in the format shown above, using the name, service address, and information from your account records at. Your information will appear in the highlighted areas. The letter states that you received service at a specific location for a specific period of time to assist you in proving residency. This information cannot be altered in any way.